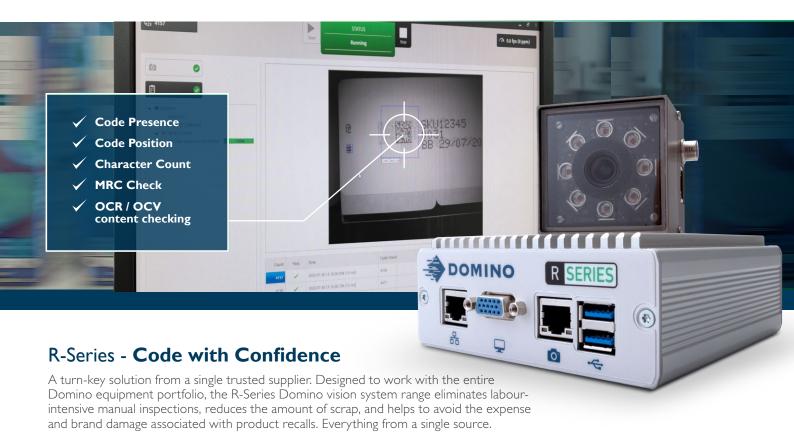

# Simplified code inspection

R-Series, the Smart Vision System from Domino

#### PROTECT YOUR BRAND

- Ensure readability of every code
- Avoid regulatory / retailer penalties
- Avoid potential costs associated with scrap and recalls
- Eradicate costly manual inspections

#### **SMART MEANS SIMPLE**

- Coding and Marking tailored solution
- Fully compatible with all the Domino equipment
- ◆ Easy to install and operate
- Scalable to your future needs without changing hardware