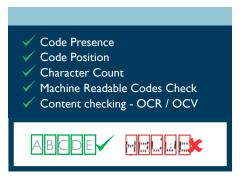

#### R550 - Code Verify

Code with confidence with the complete code verification solution. Get full protection and achieve the performance and product validity that your production needs.

#### R350 - Code Quality

Don't need to check code accuracy? The R350 detects some of the common print issues and ensures Machine Readable Codes readability.

#### RI50 - Code Check

Our entry level option for reduced code checking needs. The RI50 inspects the presence and position of the code for basic protection.

Have custom requirements? Our team of specialists is on hand to design your bespoke solution.