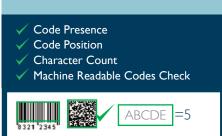

#### R550 - Code Verify

Code with confidence with the complete code verification solution. Get full protection and achieve the performance and product validity that your production needs.

#### R350 - Code Quality

Don't need to check code accuracy? The R350 detects some of the common print issues and ensures Machine Readable Codes readability.