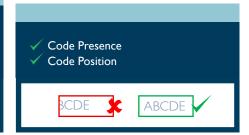

#### RI50 - Code Check

Our entry level option for reduced code checking needs. The RI50 inspects the presence and position of the code for basic protection.

Have custom requirements? Our team of specialists is on hand to design your bespoke solution.