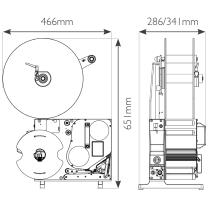

| 12 dots/mm (300dpi)                     |                |
| Printer variants           | Left hand or Right hand                 |                |
| Max print speed            | 400mm/s                                 | 250mm/s        |
| Recommended label width    | 25-110mm                                | 25-150mm       |
| Recommended label length   | 15-600mm                                |                |
| Label & ribbon roll length | Up to 600m                              |                |
| Input voltage              | 90-250VAC 50/60Hz                       |                |
| Communication              | 4x Ethernet, TCP/IP, 2x USB-A, 1x USB-B |                |
| I/Os (configurable)        | 12 inputs and 12 outputs                |                |

#### Dimensions



### WWW.WICHMANNSYSTEMS.COM

#### Mx350i-DTP/0923 EN

All performance related figures and claims quoted in this document were obtained under specific conditions and may only be replicated under similar conditions. For specific product details, you should contact your Domino Sales Advisor. This document does not form part of any terms and conditions between you and Domino.

### Domino. Do more.