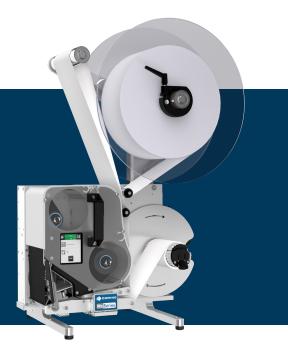

# Mx350i-DTP

Mx350i-DTP is the perfect choice for printing labels when hand application is most convinient for your production line. Using the very same printer, it is easily integrated alongside other Mx-Series models as a complement or as a backup. Ideal for producing case, carton, tray or pallet labels, the Mx350i-DTP is reliable and robust with same connectivity options and easy-to-use interface as in the rest of the Domino Print & Apply range.

### Easy to use

- The user-friendly integrated UI and optional remote 10-inch touchscreen make the Mx350i-DTP very easy to operate.
- The robust design and clever functionality minimises the time needed for media changes and maintenance, so you can maximise your production uptime.