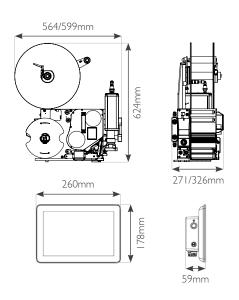

## Technical specification Mx350i-B

| Model                      | Mx350i-B4                               | Mx350i-B6      |
|----------------------------|-----------------------------------------|----------------|
| Print width                | 108mm (4-inch)                          | 162mm (6-inch) |
| Print technology           | Thermal transfer / Direct thermal       |                |
| Print resolution           | 12 dots/mm (300dpi)                     |                |
| Printer variants           | Left hand or Right hand                 |                |
| Max print speed            | 400mm/s                                 | 250mm/s        |
| Distance to product        | 10-100mm                                |                |
| Product motion             | Moving or Stationary                    |                |
| Apply method               | Blow (contactless)                      |                |
| Label position             |                                         |                |
| Recommended label width    | 50-110mm                                | 50-150mm       |
| Recommended label length   | 30-100mm                                |                |
| Label & ribbon roll length | Up to 600m                              |                |
| Input voltage              | 90-250VAC 50/60Hz                       |                |
| Communication              | 4x Ethernet, TCP/IP, 2x USB-A, Ix USB-B |                |
| I/Os (configurable)        | 12 inputs and 12 outputs                |                |