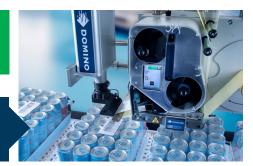

#### **Automatic code inspection**

Ensure every code that leaves your factory is present and correct, and free up operator time. With **R-Series**, Domino's range of vision control systems, you can automate your code inspection to validate code presence, placement, and readability.