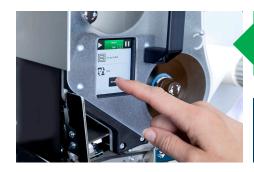

With the multi-language integrated touchscreen, you can easily access the most commonly used settings.

Higher speed in batch labelling applications is offered through a range of extended options.