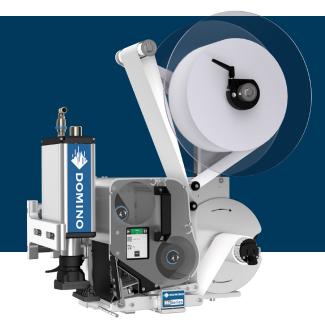

# Mx350i-B

# Labelling that will blow your mind

Mx350i-B is a compact and cost-efficient model that offers high-performance contactless labelling for both moving and stationary products. With the same look and feel and benefits as seen across the whole Mx-Series range, the Mx350i-B is an idea solution for high-speed applications, products with uneven surfaces, or fragile products and packaging that require contactless labelling

## Easy to integrate

- ◆ The Mx350i-B print and apply solution has one of the most compact footprints available on the market and left- and right-hand variants, for effortless integration into existing production lines.
- The advanced connectivity options enable smooth integration with ERP, WMS, and MES systems within your factory.

## Easy to use

- The Mx350i-B is designed for user-friendliness, featuring an integrated UI and an optional remote 10-inch touchscreen, for easy operation.
- ◆ The durable design and intelligent functionality reduce the time required for maintenance and media changes, allowing you to maximise production uptime.

## Easy to adapt

- Mx350i-B is highly configurable, providing numerous options to enhance and streamline your labelling processes.
- ◆ The equipment is designed for longevity to provide longterm service, while its adaptability means it can be adjusted to suit changing labelling requirements without expensive upgrades.